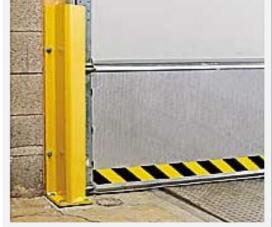

## **Perma Track Guards**

Perma Track Guards are the perfect protection for your overhead door tracks with wrap-around design for free door operation.

## **FEATURES:**

- Protect overhead door tracks from damage by forklifts and other motorized warehouse equipment.
- Reduces costly maintenance requirements

- Track guards are made of 7-gauge steel for strength, have a safety yellow powder coat finish for visibility and to resist corrosion.
- Formed steel with 45 degree angle flange and floor plate offers the strongest impact resistance and keeps impact away from the door track.

Available in 24", 36" and 48" tall sections with custom sizes available