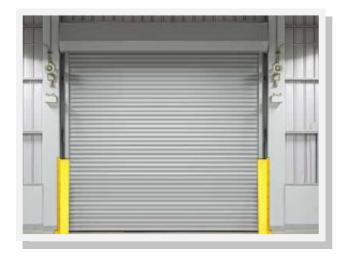

## **Perma Track Guards**

Perma Track Guards are the perfect protection for your overhead door tracks with wrap-around design for free door operation.

## **FEATURES:**

- Protect overhead door tracks from damage by forklifts and other motorized warehouse equipment.
- Reduces costly maintenance requirements

- Track guards are made of 7-gauge steel for strength, have a safety yellow powder coat finish for visibility and to resist corrosion.
- Formed steel with 45 degree angle flange and floor plate offers the strongest impact resistance and keeps impact away from the door track.

Available in 24", 36" and 48" tall sections with custom sizes available